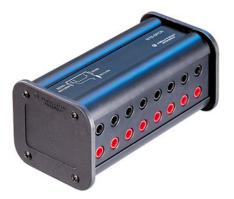

## NYS-SSR-8

1/4" patch box with 8 send/return moduls (split print)

Patch box NYS-SSR-8 comprises NYS-SPCR1 modules with switching contacts. Solution for insert jack of mixing consoles, Split print by-passes the use of a special wired Y-Cable.