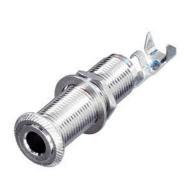

## **NYS2203**

3 pole 1/4" jack for thick panels, long-threaded bushing with washer and nut, full metal