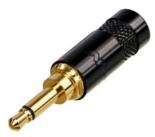

NYS226 Mono 2 pole 3.5 mm plug, crimp strain relief

## **Article Variations**

| Article Name | Details                                                           | Packaging |
|--------------|-------------------------------------------------------------------|-----------|
| NYS226       | metal handle                                                      |           |
| NYS226B      | black plated metal handle                                         |           |
| NYS226BG     | black plated metal handle, gold plated contacts                   |           |
| NYS226G      | metal handle, gold plated contacts                                |           |
| NYS226L      | metal handle, large cable outlet                                  |           |
| NYS226LBG    | black plated metal handle,gold plated contacts,large cable outlet |           |