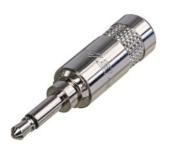

NYS226 Mono 2 pole 3.5 mm plug, crimp strain relief

## **Article Variations**

| Article Name | Details                                                           | Packaging |
|--------------|-------------------------------------------------------------------|-----------|
| NYS226       | metal handle                                                      |           |
| NYS226B      | black plated metal handle                                         |           |
| NYS226BG     | black plated metal handle, gold plated contacts                   |           |
| NYS226G      | metal handle, gold plated contacts                                |           |
| NYS226L      | metal handle, large cable outlet                                  |           |
| NYS226LBG    | black plated metal handle,gold plated contacts,large cable outlet |           |