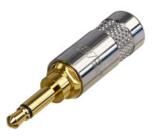

NYS226 Mono 2 pole 3.5 mm plug, crimp strain relief

## **Article Variations**

| Article Name | Details                                                           | Packaging |
|--------------|-------------------------------------------------------------------|-----------|
| NYS226       | metal handle                                                      |           |
| NYS226B      | black plated metal handle                                         |           |
| NYS226BG     | black plated metal handle, gold plated contacts                   |           |
| NYS226G      | metal handle, gold plated contacts                                |           |
| NYS226L      | metal handle, large cable outlet                                  |           |
| NYS226LBG    | black plated metal handle,gold plated contacts,large cable outlet |           |