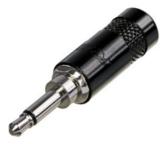

NYS226 Mono 2 pole 3.5 mm plug, crimp strain relief

## **Article Variations**

| Article Name | Details                                                           | Packaging |
|--------------|-------------------------------------------------------------------|-----------|
| NYS226       | metal handle                                                      |           |
| NYS226B      | black plated metal handle                                         |           |
| NYS226BG     | black plated metal handle, gold plated contacts                   |           |
| NYS226G      | metal handle, gold plated contacts                                |           |
| NYS226L      | metal handle, large cable outlet                                  |           |
| NYS226LBG    | black plated metal handle,gold plated contacts,large cable outlet |           |