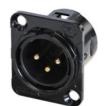

**RC3MDL** 3 pole male XLR receptacle with solder lugs

## **Article Variations**

| Article Name | Details                                    | Packaging |
|--------------|--------------------------------------------|-----------|
| RC3MDL       | Nickel plated housing, tin plated contacts |           |
| RC3MDL-B     | Black plated housing, gold plated contacts |           |