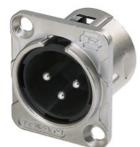

**RC3MDL** 3 pole male XLR receptacle with solder lugs

## **Article Variations**

| Article Name | Details                                    | Packaging |
|--------------|--------------------------------------------|-----------|
| RC3MDL       | Nickel plated housing, tin plated contacts |           |
| RC3MDL-B     | Black plated housing, gold plated contacts |           |