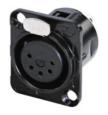

## **Article Variations**

| Article Name | Details                                    | Packaging |
|--------------|--------------------------------------------|-----------|
| RC5FDL       | Nickel plated housing, tin plated contacts |           |
| RC5FDL-B     | Black plated housing, gold plated contacts |           |