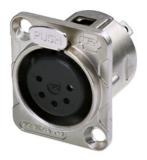

## RC5FDL

5 pole female XLR receptacle with solder lugs

## **Article Variations**

| Article Name | Details                                    | Packaging |
|--------------|--------------------------------------------|-----------|
| RC5FDL       | Nickel plated housing, tin plated contacts |           |
| RC5FDL-B     | Black plated housing, gold plated contacts |           |