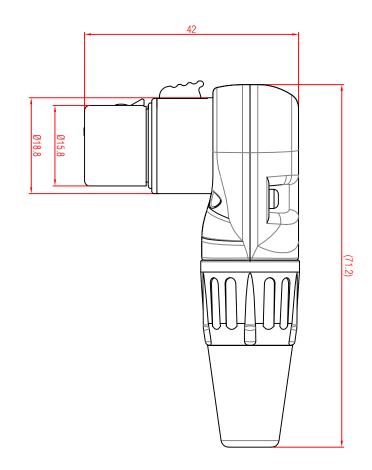

- Note:
  1. All dimensions in mm.
  2. Tolerances not specified is ±0.20mm.

| This document is the Property of Neutrink Waterial  Approved:  Oranged nut and washer 2015, 09-011 Wang XN  Revision Details  Date  Pris document is the Property Wang 18 Reproducts And USES.  Without The Property Wang 18 Reproducts And USES.  Without The Property Wang 18 Reproducts And USES.  Title:  RC3FR  Replaced By:  1  Drawing No.:  Drawing No.:  Paging Pris 2020,11,12 Xiaonan. Wang XN  Changed nut and washer 2015, 09-01 Wang XN  LR2[E]A\sum \text{Vision Details}  Drawing No.:  Drawing No.:  Drawing No.:  Drawing No.:  Paging Pris 2020,11,12 Xiaonan. Wang XN  Drawing No.:  1 |  |                              | Ц                           |                        |            | L         |  |              |           |              |            | ┖     |
|------------------------------------------------------------------------------------------------------------------------------------------------------------------------------------------------------------------------------------------------------------------------------------------------------------------------------------------------------------------------------------------------------------------------------------------------------------------------------------------------------------------------------------------------------------------------------------------------------------|--|------------------------------|-----------------------------|------------------------|------------|-----------|--|--------------|-----------|--------------|------------|-------|
| Trille:  ROSER  ROSER  MARIENIA:  MARIENIA:  MARIENIA:  NATION THE PROPERTY OF NEUTRIK.  WHOUT THE PROPERTY OF NEUTRIK  WARRIENIA:  Designer:  2020.11.12  Approved:  Replaced By:  Replaces:  Drawling No.:                                                                                                                                                                                                                                                                                                  |  | Revision Details             | Granigod rick dind waterier | Channed nut and washer |            |           |  |              |           |              |            |       |
| Trille:  ROSER  ROSER  MARIENIA:  MARIENIA:  MARIENIA:  NATION THE PROPERTY OF NEUTRIK.  WHOUT THE PROPERTY OF NEUTRIK  WARRIENIA:  Designer:  2020.11.12  Approved:  Replaced By:  Replaces:  Drawling No.:                                                                                                                                                                                                                                                                                                  |  | 2015.09.01 Wang XN Date Name |                             |                        |            |           |  |              |           |              |            |       |
| State   Designer: 2020,11.12                                                                                                                                                                                                                                                                                                                                                                                                                                                                                                                                                                               |  |                              |                             |                        |            |           |  |              |           |              |            |       |
| 2020.11.12<br>2020.11.12<br>2020.11.12                                                                                                                                                                                                                                                                                                                                                                                                                                                                                                                                                                     |  |                              |                             |                        |            |           |  | waterial:    |           |              |            |       |
| 2020.11.12 Jie W<br>2020.11.12 Xiaonan.Wang<br>1                                                                                                                                                                                                                                                                                                                                                                                                                                                                                                                                                           |  |                              | Drawing No.:                |                        | inchiaces. | Renlanes: |  | Replaced By: | Approved: | Checked:     | Designer:  |       |
| Jie. Yu<br>Xiaonan. Wang<br>1                                                                                                                                                                                                                                                                                                                                                                                                                                                                                                                                                                              |  |                              |                             |                        |            |           |  |              |           | 2020.11.12   | 2020.11.12 | Date. |
|                                                                                                                                                                                                                                                                                                                                                                                                                                                                                                                                                                                                            |  |                              |                             |                        | _          |           |  | 1            |           | Xiaonan.Wang | Jie.Yu     | Name. |