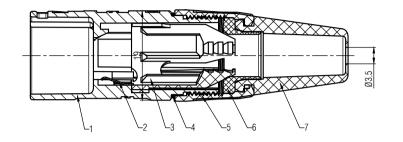

## Note:

- 1. All dimensions in mm.
- 2. Tolerances not specified is  $\pm 0.10$ mm.

|      |                  |      |      | THIS DOCUMENT IS THE PROPERTY OF NEUTRIK.         | Material: | Scale: |                         | Date:      | Name:  |
|------|------------------|------|------|---------------------------------------------------|-----------|--------|-------------------------|------------|--------|
|      |                  |      |      | NO PART THEREOF MAY BE REPRODUCED AND USED        |           | 2:1    | Designer:               | 2023.10.17 | Jie.Yu |
|      |                  |      |      | WITHOUT THE PRIOR WRITTEN CONSENT OF THE<br>OWNER |           |        | Checked:                | 2023.10.17 | Rex.Yu |
|      |                  |      |      |                                                   |           |        | Approved:               |            |        |
|      |                  |      |      | RE8MY-1                                           |           |        | Replaced By:            | •          |        |
|      |                  |      |      |                                                   |           |        | Replaces:  Drawing No.: |            | 1      |
|      |                  |      |      |                                                   |           |        |                         |            | 1      |
|      |                  |      |      |                                                   |           |        |                         |            |        |
| Rev. | Revision Details | Date | Name | REAN                                              |           |        | Diawing No.:            |            |        |