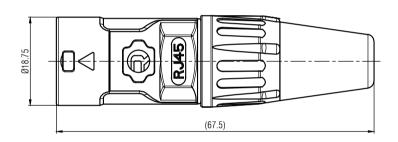

## Note:

- 1. All dimensions in mm.
- 2. Tolerances not specified is  $\pm 0.10$ mm.

|      |                  |      |      | THIS DOCUMENT IS THE PROPERTY OF NEUTRIK.         | Material: | Scale: |                         | Date:      | Name:  |
|------|------------------|------|------|---------------------------------------------------|-----------|--------|-------------------------|------------|--------|
|      |                  |      |      | NO PART THEREOF MAY BE REPRODUCED AND USED        |           | 2:1    | Designer:               | 2023.10.17 | Jie.Yu |
|      |                  |      |      | WITHOUT THE PRIOR WRITTEN CONSENT OF THE<br>OWNER |           |        | Checked:                | 2023.10.17 | Rex.Yu |
|      |                  |      |      |                                                   |           |        | Approved:               |            |        |
|      |                  |      |      | RE8MY-1                                           |           |        | Replaced By:            | •          |        |
|      |                  |      |      |                                                   |           |        | Replaces:  Drawing No.: |            | 1      |
|      |                  |      |      |                                                   |           |        |                         |            | 1      |
|      |                  |      |      |                                                   |           |        |                         |            |        |
| Rev. | Revision Details | Date | Name | REAN                                              |           |        | Diawing No.:            |            |        |